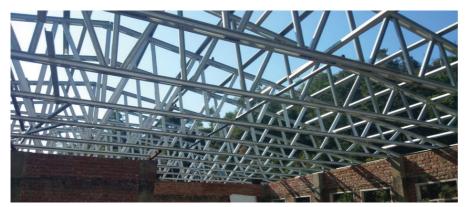

## EZYBUILD: ideal roof truss solution

Tata BlueScope steel has recently worked for a project called Manav Shrishti Sansthan Parisar which is an educational institution at Solan, Himachal Pradesh. The customer's requirement for the project was a seamless, column-free hall, which is 60 ft. wide with a total project size of 5300 sq. ft. and a structure that would withstand snow load and terse climatic conditions.

#### EZYBUILD: unique design engineering

SMARTRUSS solution from EZYBUILD offers design flexibility with long-term durability and extreme load carrying capacity. It was chosen as roof support system along with LYSAGHT TRIMDEK 1015 profiles. The challenging here was to provide such a wide span with the given solution. Under normal circumstances the SMARTRUSS box section design would lead to sagging (deflection) at the centre, for the desired 60 ft. span. It required alternate thinking with innovation in design approach to address this issue. This was successfully achieved by Tata BlueScope's team where they delivered a light weight high strength 60 ft. clear truss profile, using ZINCALUME sections that not only offered greater load carrying capacity but also aptly suited the climatic rigours in Himachal Pradesh.