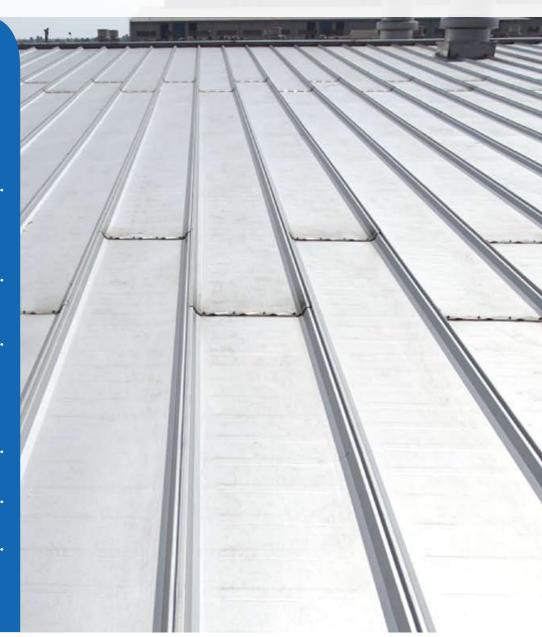

# **Leak-Proof Roof System**

180° of MR-24® roof panel seamed at site creating 360° tightest double-lock seam.

Staggered end laps positioned exactly above purlins for sustaining foot traffic

Roof expansion joint is not required up to 250 feet due to free thermal movement of Roof Clip.

## **Roof Systems**

MR-24® Roof System

BR-II™ 900 Roof System

# **Roof & Wall Systems**

Profiles made from premium COLORBOND® steel or ZINCALUME® steel for superior corrosion resistance and aesthetics