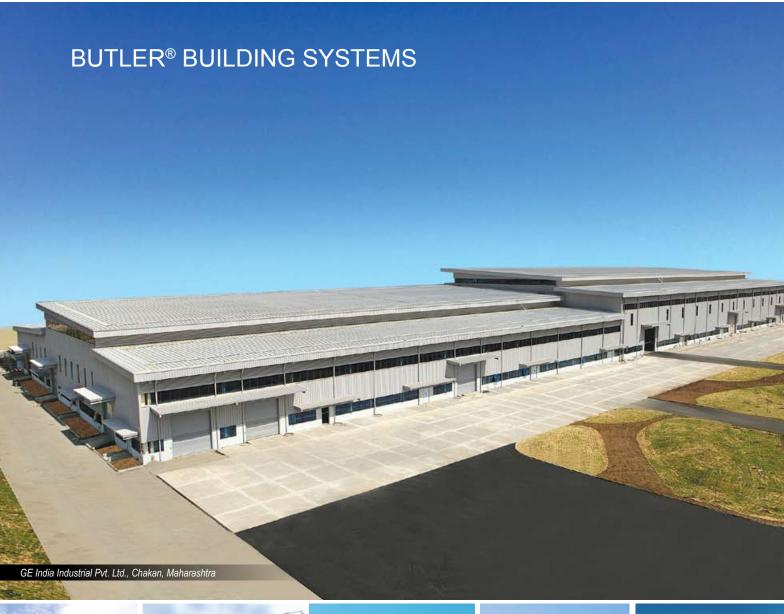

# **BUTLER® BUILDING SYSTEMS**

The World's Best Engineered Steel Building Systems; now available in India

Established in 1901 in US, followed by facilities in China & Saudi Arabia

Served customers all over the world; Market Leader in US & China

# **Key Differentiators**

BUTLER® BUILDING SYSTEMS is a premium, globally renowned engineered steel building solution with exceptional credentials such as On-time Delivery, Leak-proof Roof System, Fully Engineered Solutions, Safe Erection Practices.