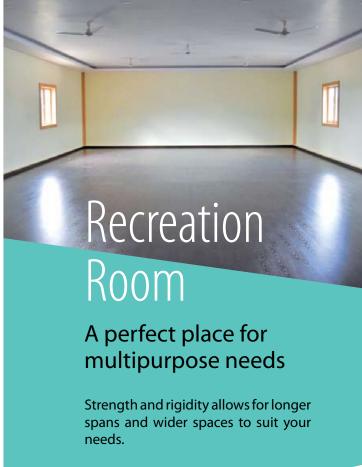

# Customised layouts to fit in available spaces

EZYBUILD® Solutions come with high strength steel roof and wall cladding profiles; backed with THERMATECH® Technology ensuring high reflectivity with cooler comforts for a peaceful meal.