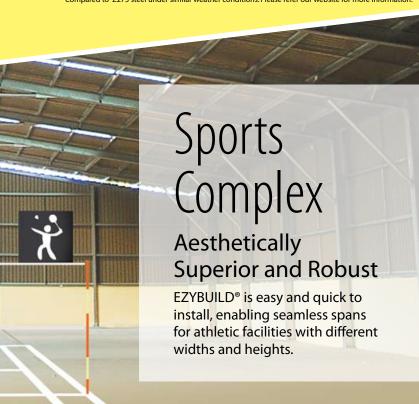

ZYBUILD® is an advanced, light-weight pre-engineered steel framing solution; apt for smart structures like schools, institutions and colleges.



## Cafeterias

# Customised layouts to fit in available spaces

EZYBUILD® Solutions come with high strength steel roof and wall cladding profiles; backed with THERMATECH® Technology ensuring high reflectivity with cooler comforts for a peaceful meal.



## Tata BlueScope Steel Assurance



Strong & Robust
Structure



Zero Maintenance



4 Times Longer Life\*







Customised Engineered Solution



Easy to Erect



Lowered Ambient Temperature<sup>#</sup>

<sup>#</sup>The Roof and Wall cladding profiles are backed by THERMATECH® Technology

\*Compared to Z275 steel under similar weather conditions. Please refer our website for more information.







# **Utility Spaces**

Modular, re-locatable structures for varied applications

Our customized purpose built structures give you hassle free experience.



# Convert your existing terrace into a utility area

- Lower weight of structure compared to RCC construction
- Structure designed to withstand heavy wind speeds
- Light weight members help easy and hassle-free construction on terrace
- Consistent and welding free connections
- Can be used as temporary spaces dismountable structure
- High strength steel coated with ZINCALUME® steel ensures robust and corrosion resistant structure

### \*\*\* Accolades \*\*\*

"The Construction Process was very innovative. While the work was in progress, we have not faced any kind of disturbance like noise problem (comparing to R. C. C.). The finis