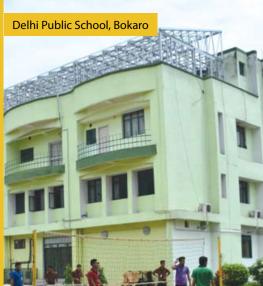

## **Smart Steel Solutions**

Trusted solutions for learning spaces!

EZYBUILD® Solutions from Tata BlueScope Steel offer buildings made with High Quality ZINCALUME® steel Light framing systems, as a replacement of conventional construction method of RCC or fabricated steel.

Customised solutions for better design, aesthetics and comfort; backed by Green Construction Technology for a better tomorrow!

## Speedy completions

EZYBUILD® is an advanced, light-weight pre-engineered steel framing solution; apt for smart structures like schools, institutions and colleges.