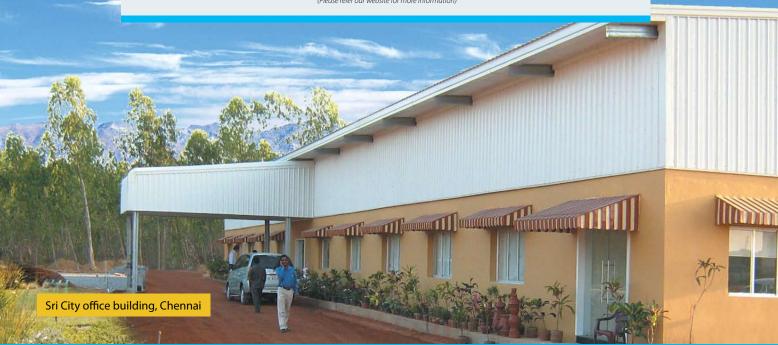

# **Utility Spaces**

Modular, re-locatable structures for varied applications

Our customized purpose built structures give you hassle free experience.

# Convert your existing terrace into a utility area

- Lower weight of structure compared to RCC construction
- Structure designed to withstand heavy wind speeds
- Light weight members help easy and hassle-free construction on terrace
- Consistent and welding free connections
- Can be used as temporary spaces dismountable structure
- High strength steel coated with ZINCALUME® steel ensures robust and corrosion resistant structure