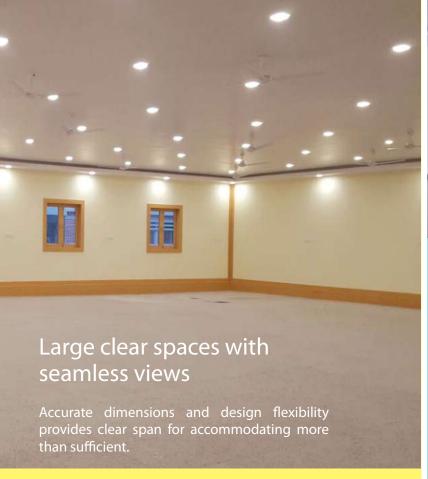

# Customised layouts to fit in available spaces

EZYBUILD® Solutions come with high strength steel roof and wall cladding profiles; backed with THERMATECH® Technology ensuring high reflectivity with cooler comforts for a peaceful meal.