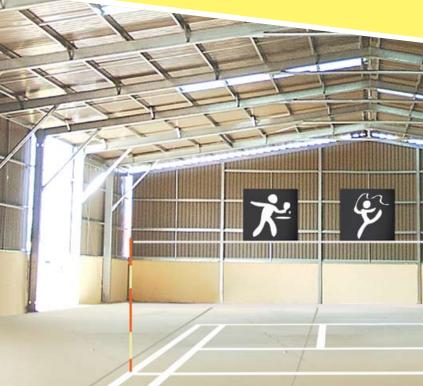

NCALUME® steel Light framing systems, as a replacement of conventional construction method of RCC or fabricated steel.

Customised solutions for better design, aesthetics and comfort; backed by Green Construction Technology for a better tomorrow!





## Classrooms

## Speedy completions

EZYBUILD® is an advanced, light-weight pre-engineered steel framing solution; apt for smart structures like schools, institutions and colleges.



## Cafeterias

# Customised layouts to fit in available spaces

EZYBUILD® Solutions come with high strength steel roof and wall cladding profiles; backed with THERMATECH® Technology ensuring high reflectivity with cooler comforts for a peaceful meal.



## Tata BlueScope Steel Assurance



Strong & Robust
Structure



Zero Maintenance



4 Times Longer Life\*







Customised Engineered Solution



Easy to Erect



Lowered Ambient Temperature<sup>#</sup>

<sup>#</sup>The Roof and Wall cladding profiles are backed by THERMATECH® Technology

\*Compared to Z275 steel under similar weather conditions. Please refer our website for more information.







# **Utility Spaces**

Modular, re-locatable structures for varied applications

Our customized purpose built structures give you hassle free experience.



# Convert your existing terrace into a utility area

- Lower weight of structure compared to RCC construction
- Structure designed to withstand heavy wind speeds
- Light weight members help easy and hassle-free construction on terrace
- Consistent and welding free connections
- Can be used as temporary spaces dismountable structure
- High streng