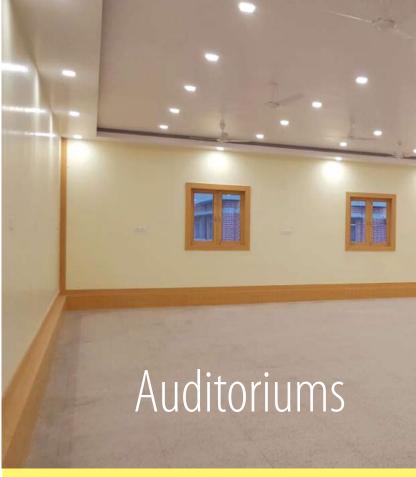

for learning spaces!



EZYBUILD® Solutions from Tata BlueScope Steel offer buildings made with High Quality ZINCALUME® steel Light framing systems, as a replacement of conventional construction method of RCC or fabricated steel.

Customised solutions for better design, aesthetics and comfort; backed by Green Construction Technology for a better tomorrow!





## Classrooms

## Speedy completions

EZYBUILD® is an advanced, light-weight pre-engineered steel framing solution; apt for smart structures like schools, institutions and colleges.



## Cafeterias

# Customised layouts to fit in available spaces

EZYBUILD® Solutions come with high strength steel roof and wall cladding profiles; backed with THERMATECH® Technology ensuring high reflectivity with cooler comforts for a peaceful meal.



## Tata BlueScope Steel Assurance



Strong & Robust
Structure



Zero Maintenance



4 Times Longer Life\*







Customised Engineered Solution



Easy to Erect



Lowered Ambient Temperature<sup>#</sup>

<sup>#</sup>The Roof and Wall cladding profiles are backed by THERMATECH® Technology

\*Compared to Z275 steel under similar weather conditions. Please refer our website for more information.







# **Utility Spaces**

Modular, re-locatable structures for varied applications

Our customized purpose built structures give you hassle free experience.



# Convert your existing terrace into a utility area

- Lower weight of structure compared to RCC construction
- Structure designed to withstand heavy wind speeds
- Light weight members help easy and hassle-free construction on terrace
-