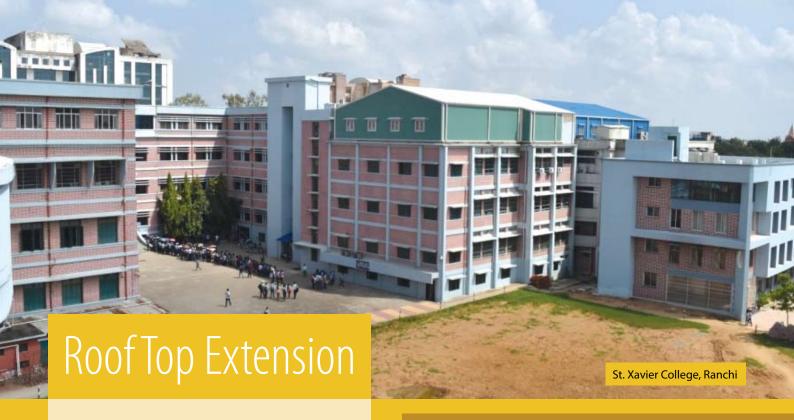

# Convert your existing terrace into a utility area

- Lower weight of structure compared to RCC construction
- Structure designed to withstand heavy wind speeds
- Light weight members help easy and hassle-free construction on terrace
- Consistent and welding free connections
- Can be used as temporary spaces dismountable structure
- High strength steel coated with ZINCALUME® steel ensures robust and corrosion resistant structure