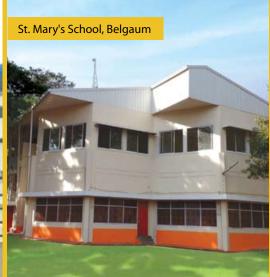

## **Smart Steel Solutions**

Trusted solutions for learning spaces!

EZYBUILD® Solutions from Tata BlueScope Steel offer buildings made with High Quality ZINCALUME® steel Light framing systems, as a replacement of conventional construction method of RCC or fabricated steel.

Customised solutions for better design, aesthetics and comfort; backed by Green Construction Technology for a better tomorrow!

## Speedy completions

EZYBUILD® is an advanced, light-weight pre-engineered steel framing solution; apt for smart structures like schools, institutions and colleges.