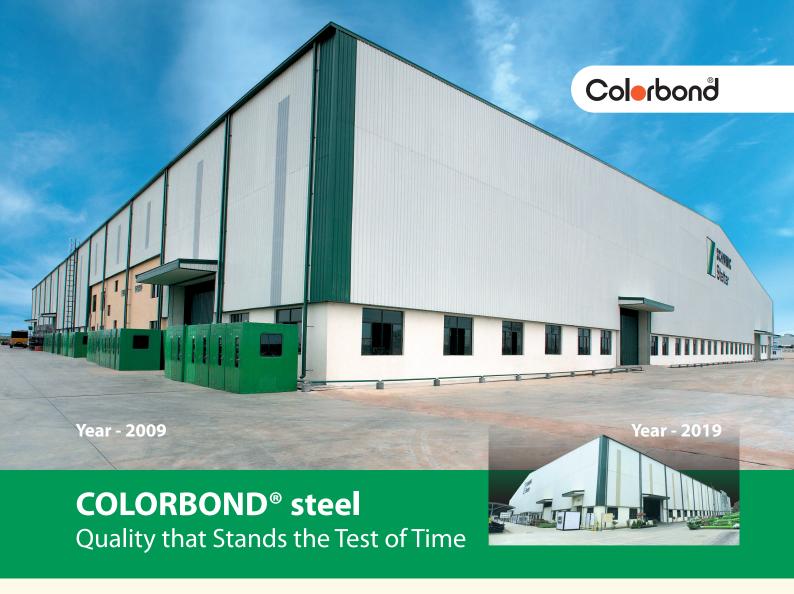

### Tata BlueScope Steel's Scope

COLORBOND® steel was chosen as the roofing material in Cottage Green® and Surfmist® colour shades. Cottage Green® perfectly suited company's brand personality due to its rich, deep green colour. Inspired by the tranquil and peaceful qualities associated with this colour, it resulted in a structure that was modern and in sync with the environment.

## **Delivering Customer Success**

This steel structure is a living testimony to years of demanding exposure the facility has experienced under the guarded roofing material of COLORBOND® steel. The structure has completed more than a decade of unshakable performance. As per management of the company, it has truly lived upto its international standards where quality and durability are uncompromised!