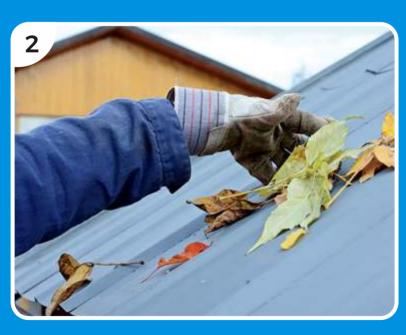

## **Surface Maintenance**

Remove guardfilm immediately after installation

Keep roof clear from any damaging object

Remove leaves, twigs, debris etc. regularly

Clean dirt in valleys with water and soft bristled brush regularly