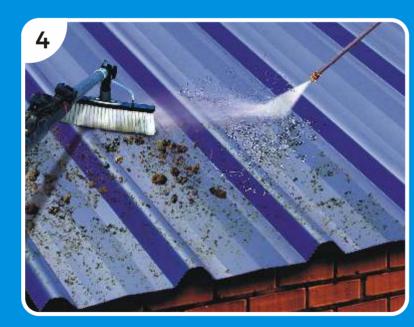

## Remember

- Wear gloves for cleaning roofs
- Use a nylon or soft bristled brush
- Wash from top to bottom; with clean water
- Shovels or hard tools to be avoided
- Use a hose to wash off roofs and gutters
- Remove water ponding and trappings regularly