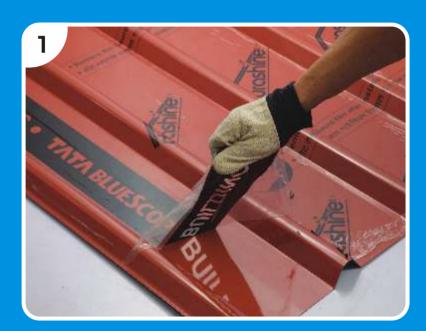

## **Surface Maintenance**

Remove guardfilm immediately after installation

Keep roof clear from any damaging object

Remove leaves, twigs, debris etc. regularly

Clean dirt in valleys with water and soft bristled brush regularly