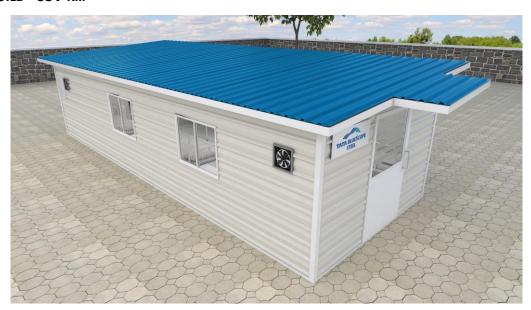

#### **EZYBUILD Life-care Structures**

With necessary amenities as per medical guidance, these smart steel structures in form of Quarantine Wards and Testing Kiosks are available in kit-like solutions, where-in wall, roof panels and internal partitions, are assembled onsite. They can be easily dismantled, packed and shifted to other sites once the containment zone is free from the pandemic's threat. These structures are easy to sanitize, are weather-proof, thermally efficient and can be offered with or without base platform. Made from light weight high strength Colorbond and Zincalume steel; these structures offer great corrosion resistance to any chemical based discharge or sprays.

### **EZYBUILD® COV-Kill**