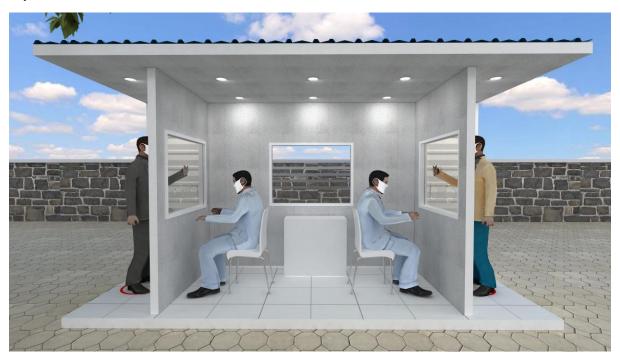

Tata BlueScope Steel has always endeavored in enabling innovative infrastructure solutions for improving lives. With its expertise and experience in such projects; EZYBUILD® the light structural steel building solutions from Tata BlueScope Steel has designed and developed customized life-care solutions in form of Isolation & Quarantine units, Testing & Sample collection booths and Doctor's Cabins.

# EzyBooth