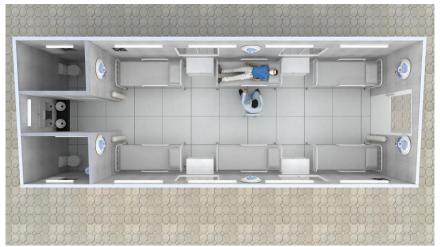

#### **EZYBUILD Life-care Structures**

With necessary amenities as per medical guidance, these smart steel structures in form of Quarantine Wards and Testing Kiosks are available in kit-like solutions, where-in wall, roof panels and internal partitions, are assembled onsite. They can be easily dismantled, packed and shifted to other sites once the containment zone is free from the pandemic's threat. These structures are easy to sanitize, are weather-proof, thermally efficient and can be offered with or without base platform. Made from light weight high strength Colorbond and Zincalume steel; these structures offer great corrosion resistance to any chemical based discharge or sprays.

### **EZYBUILD® COV-Kill**