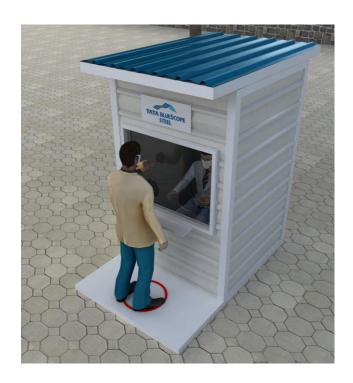

Tata BlueScope Steel has always endeavored in enabling innovative infrastructure solutions for improving lives. With its expertise and experience in such projects; EZYBUILD® the light structural steel building solutions from Tata BlueScope Steel has designed and developed customized life-care solutions in form of Isolation & Quarantine units, Testing & Sample collection booths and Doctor's Cabins.

# EzyBooth