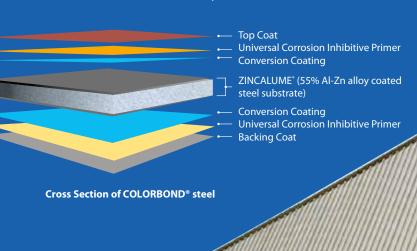

COLORBOND® steel is world's most advanced pre-painted steel product. Its base metal thickness ranges between 0.30mm to 1.30mm and widths from 900mm to 1250mm. It is available in vibrant colours, in grades ranging from 300MPa to 550MPa. With a strong presence in South Asian region, Tata BlueScope Steel offers COLORBOND® steel - technologically advanced colour coated steel product.

### Excellent Corrosion Resistance

Tata BlueScope Steel makes cladding material well-suited for coastal regions and toxic industrial zones.

COLORBOND® Ultra offers excellent corrossion resistance. Its high quality paint system ensures resistance to rusting, fading and chalking; outlasting other roofing materials.

### A Surety of Genuineness

COLORBOND® steel - Brandmark on the reverse side of strip

(\*Total Coated Thickness excludes paint thickness.)