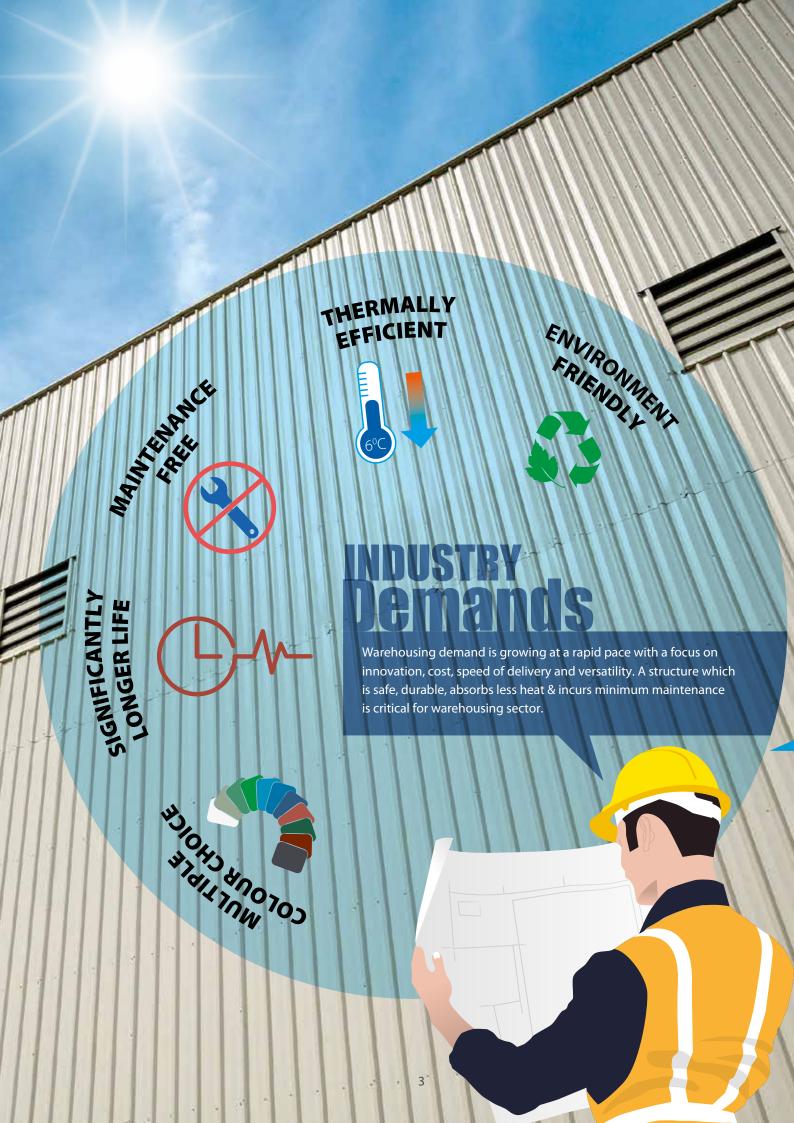

Proven Performance

Backed by advanced technology and continuous research & development, COLORBOND® steel has been rigorously tested under real world conditions for more than five decades.

### **THERMATECH™**

The Solar Reflectance Technology in COLORBOND® steel lowers inside temperature by absorbing less heat. It reduces the annual energy consumption by up to 15%\* & inside temperature by up to 6°C\*\*. It is RoHS compliant, does not contain heavy metals; making it recyclable, reusable and apt for rain water harvesting.

### Excellent Corrosion Resistance

Tata BlueScope Steel makes cladding material well-suited for coastal regions and toxic industrial zones.

COLORBOND® Ultra offers excellent corrossion resistance. Its high quality paint system ensures resistance to rusting, fading and chalking; outlasting other roofing materials.

### **Peace of Mind**

COLORBOND® steel is backed by a Tata BlueScope Steel Warranty\*. With up to four times lifespan over conventional pre-painted galvanised steel, you can be confident that COLORBOND® steel will keep your project aesthetically superior for years to come.

### **COLORBOND®** steel range of vibrant colours

Note: These colour shades are only for reference. Due to printing limitations, the colour shades may vary.