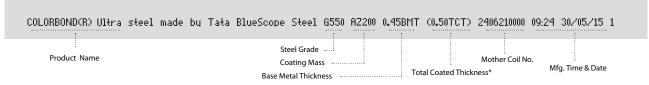

### A Surety of Genuineness

COLORBOND® steel - Brandmark on the reverse side of strip

(\*Total Coated Thickness excludes paint thickness.)