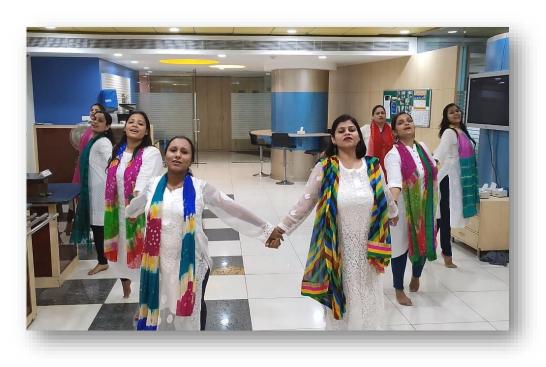

The latter part of the celebration included the launch of the logo - AARYA for Women's Employee Resource Group, an initiative dedicated to make TBSPL an inclusive workplace. The launch was followed by a slew of vibrant performances by women employees from across locations.

#### **Performances by our TBSPL Divas**

**Shared Service Team** 

JSR Team

Building Solutions, Hinjewadi Team

MBTI Workshop for women