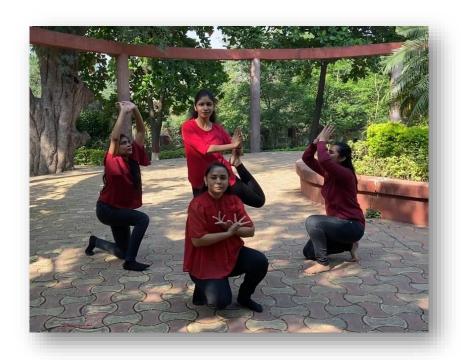

The latter part of the celebration included the launch of the logo - AARYA for Women's Employee Resource Group, an initiative dedicated to make TBSPL an inclusive workplace. The launch was followed by a slew of vibrant performances by women employees from across locations.

#### **Performances by our TBSPL Divas**

**Shared Service Team** 

JSR Team

Building Solutions, Hinjewadi Team

MBTI Workshop for women