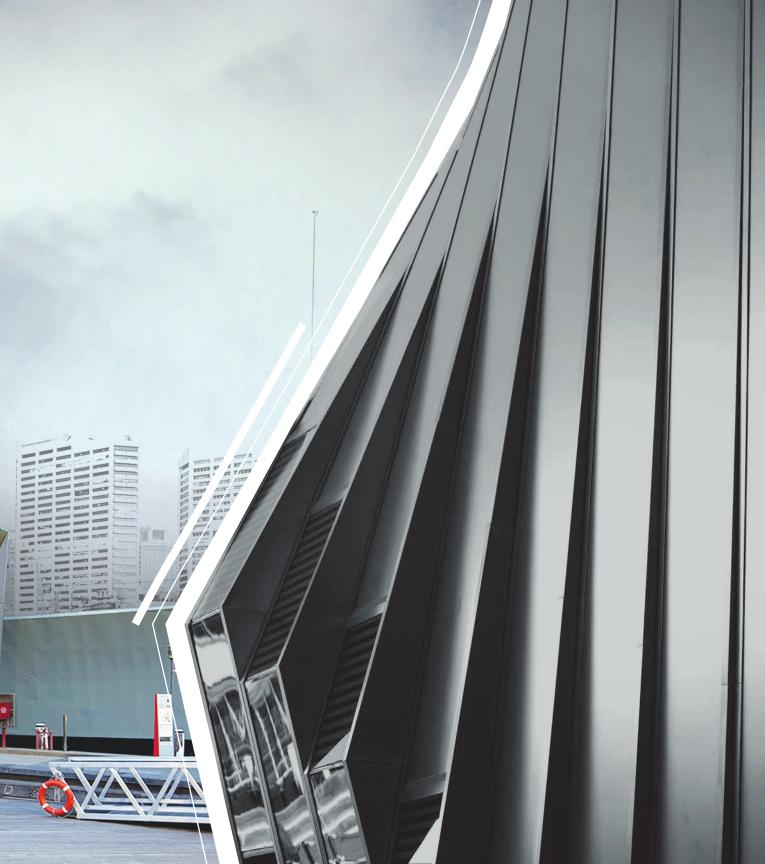

## BUILD YOUR BOLD WITH PASSION

Metallic finish is achieved through the addition of high performance metallic pigments (mica particles), which allows paint to exhibit different characteristics in colour & apprearance in different time & angle for a supremely spectral effect of a dual tone.

Metallic Silver