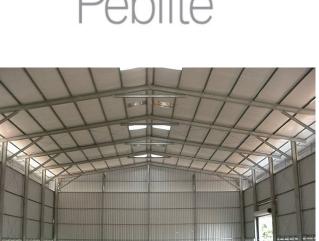

#### **Completed Building**

- Complete building solution for single floor
- UDL Wall frame concept with studs@600mm distance
- Wall & Truss members are Cold formed from Zincalume steel members (550 MPa & 150 gsm)
- Trusstite screws for assembly
- Standard Lysaght® profile sheets used for roofing & cladding (Trimdek® / Panelrib®)

#### **Completed Roof Solution**

- Roof truss solution with sheets or alternate material
- Truss members are Cold formed from Zincalume steel members (550 MPa & 150 gsm)
- Trusstite screws for assembly
- Standard Lysaght® profile sheets used for roofing & cladding (Trimdek®)

- Complete building solution for single floor
- Portal frame concept (single member for column & rafter respectively)
- Columns, Rafters & Purlins are Cold formed High Strength galvanized steel members (345/ 450 MPa & 120/ 275 gsm)
- High strength Nut-bolted assembly
- Lysaght® profile sheets used for roofing & cladding (Trimdek® / Flexiclad®)

#### **Completed Building**