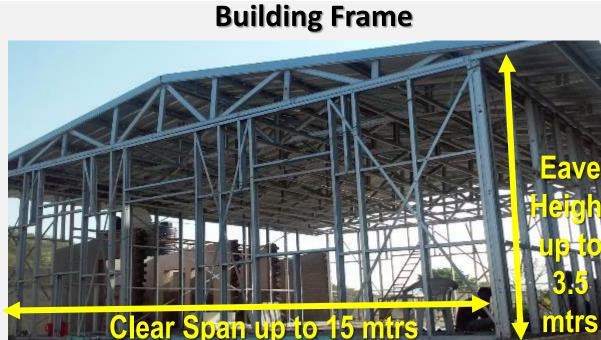

#### **Completed Roof Solution**

- Roof truss solution with sheets or alternate material
- Truss members are Cold formed from Zincalume steel members (550 MPa & 150 gsm)
- Trusstite screws for assembly
- Standard Lysaght® profile sheets used for roofing & cladding (Trimdek®)

- Complete building solution for single floor
- Portal frame concept (single member for column & rafter respectively)
- Columns, Rafters & Purlins are Cold formed High Strength galvanized steel members (345/ 450 MPa & 120/ 275 gsm)
- High strength Nut-bolted assembly
- Lysaght® profile sheets used for roofing & cladding (Trimdek® / Flexiclad®)