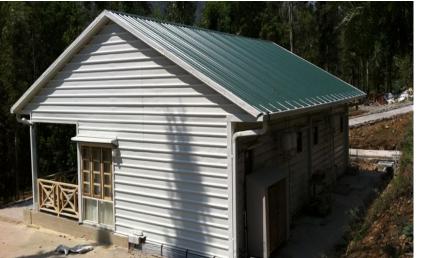

- Complete building solution for single floor
- Portal frame concept (single member for column & rafter respectively)
- Columns, Rafters & Purlins are Cold formed High Strength galvanized steel members (345/ 450 MPa & 120/ 275 gsm)
- High strength Nut-bolted assembly
- Lysaght® profile sheets used for roofing & cladding (Trimdek® / Flexiclad®)

#### **Completed Building**