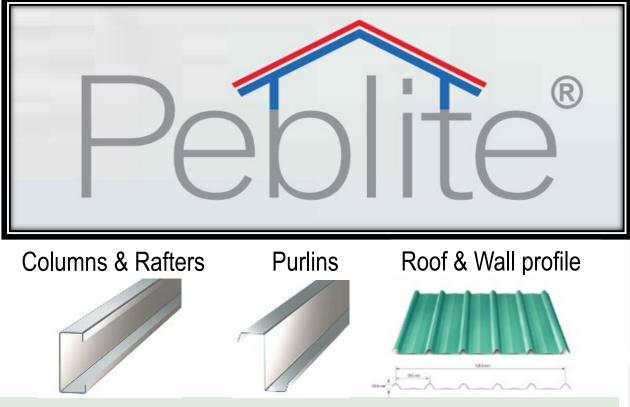

- Complete building solution for single floor
- Portal frame concept (single member for column & rafter respectively)
- Columns, Rafters & Purlins are Cold formed High Strength galvanized steel members (345/ 450 MPa & 120/ 275 gsm)
- High strength Nut-bolted assembly
- Lysaght® profile sheets used for roofing & cladding (Trimdek® / Flexiclad®)