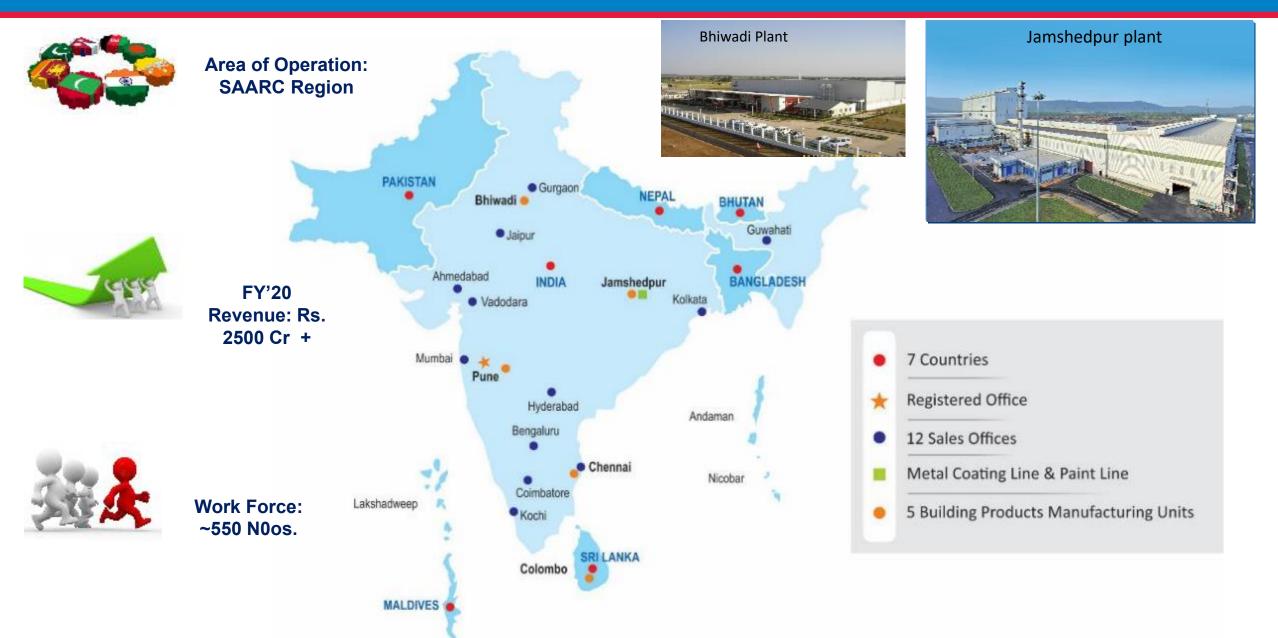

### Tata BlueScope Steel Presence

#### **Presence : 5 Locations close to market**

- Bhiwadi Rajasthan
- Pune
- Chennai
- Jamshedpur

Business