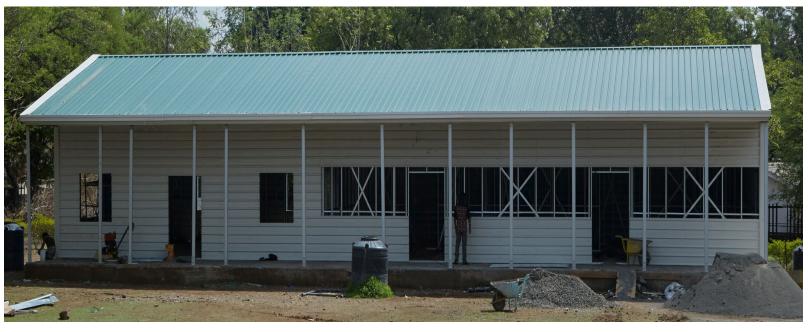

#### **Completed Building**

- Complete building solution for single floor
- UDL Wall frame concept with studs@600mm distance
- Wall & Truss members are Cold formed from Zincalume steel members (550 MPa & 150 gsm)
- Trusstite screws for assembly
- Standard Lysaght® profile sheets used for roofing & cladding (Trimdek® / Panelrib®)

#### **Completed Roof Solution**

- Roof truss solution with sheets or alternate material
- Truss members are Cold formed from Zincalume steel members (550 MPa & 150 gsm)
- Trusstite screws for assembly
- Standard Lysaght® profile sheets used for roofing & cladding (Trimdek®)