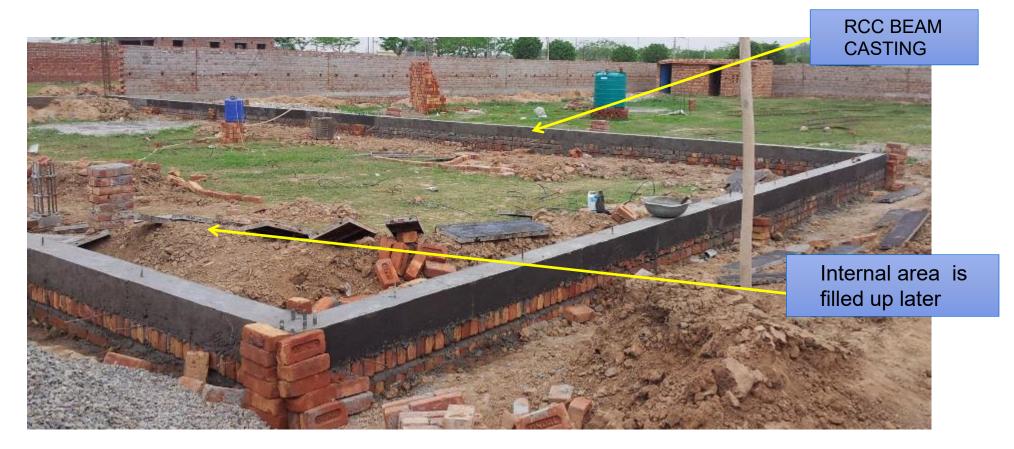

#### **Step 3 – Site Preparation**

RCC Plinth Beam designed and completed for periphery and partition walls

• Lighter foundation helps with minimum and quicker rcc works at site