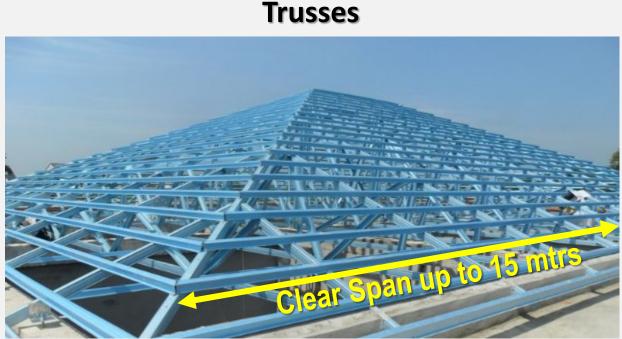

#### **Completed Roof Solution**

- Roof truss solution with sheets or alternate material
- Truss members are Cold formed from Zincalume steel members (550 MPa & 150 gsm)
- Trusstite screws for assembly
- Standard Lysaght® profile sheets used for roofing & cladding (Trimdek®)