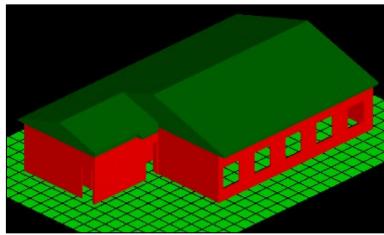

#### **Completed Building**

- Complete building solution for single floor
- UDL Wall frame concept with studs@600mm distance
- Wall & Truss members are Cold formed from Zincalume steel members (550 MPa & 150 gsm)
- Trusstite screws for assembly
- Standard Lysaght® profile sheets used for roofing & cladding (Trimdek® / Panelrib®)

#### **Completed Roof Solution**

- Roof truss solution with sheets or alternate material
- Truss members are Cold formed from Zincalume steel members (550 MPa & 150 gsm)
- Trusstite screws for assembly
- Standard Lysaght® profile sheets used for roofing & cladding (Trimdek®)