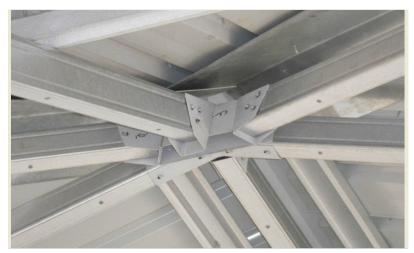

#### **Completed Building**

- Complete building solution for single floor
- UDL Wall frame concept with studs@600mm distance
- Wall & Truss members are Cold formed from Zincalume steel members (550 MPa & 150 gsm)
- Trusstite screws for assembly
- Standard Lysaght® profile sheets used for roofing & cladding (Trimdek® / Panelrib®)

#### **Completed Roof Solution**

- Roof truss solution with sheets or alternate material
- Truss members are Cold formed from Zincalume steel members (550 MPa & 150 gsm)
- Trusstite screws for assembly
- Standard Lysaght® profile sheets used for roofing & cladding (Trimdek®)