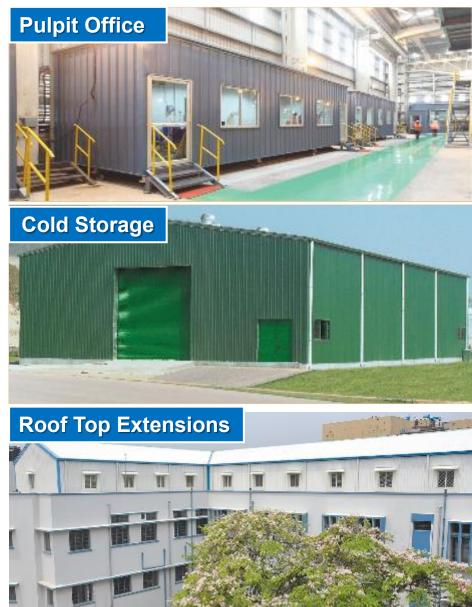

### IIT MADRAS – Roof top extension (6 hostel buildings)

#### Application

Aesthetically superior, roof top expansion for 6 Hostel buildings covering area of 10,140 sq. mts.

### Ezybuild<sup>®</sup> Roof Top & Parking Sheds.