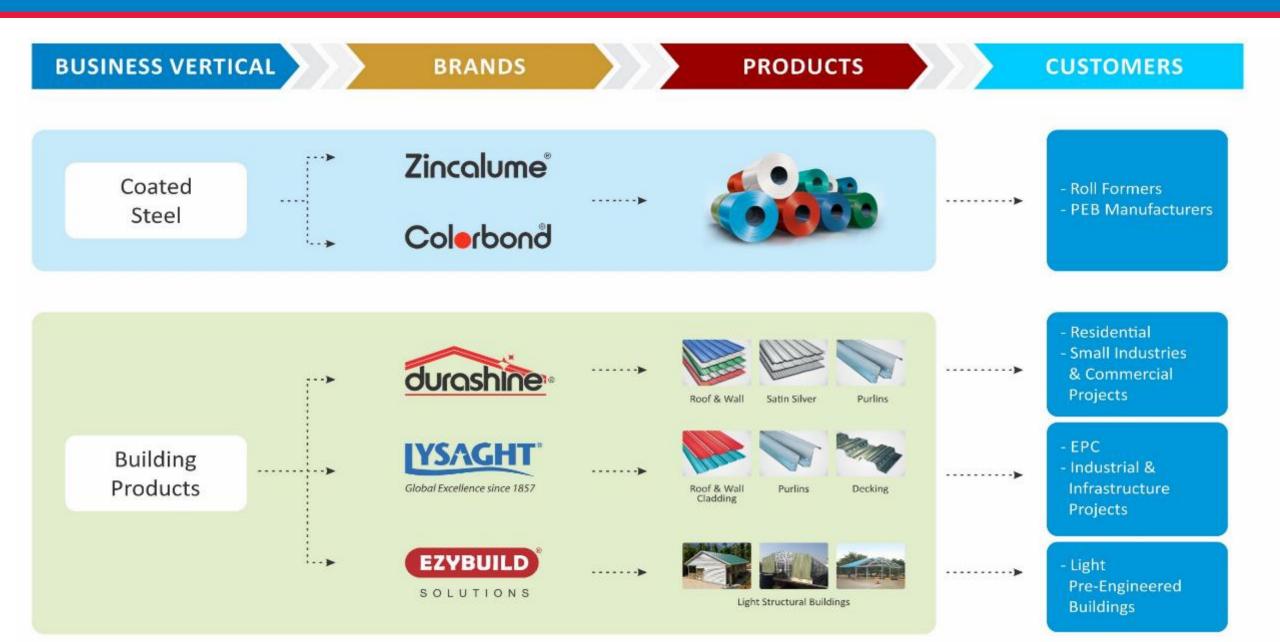

### Ezybuild<sup>®</sup> Current Product Offerings

Product

#### TRUSS and WALL Solutions made of ZINCALUME<sup>®</sup> sections

Application

Resorts, Schools, Office space, Quarters & Hostels Buildings, Play schools, Residential buildings

Only **TRUSS Solutions** made of ZINCALUME<sup>®</sup> sections

Resorts, Residential buildings, Institutes, Hatcheries.

PEB Structure made of Cold formed Galvanized Steel

Small Scale Industries, Ware houses, Community halls, Play stations, Canteen and office buildings