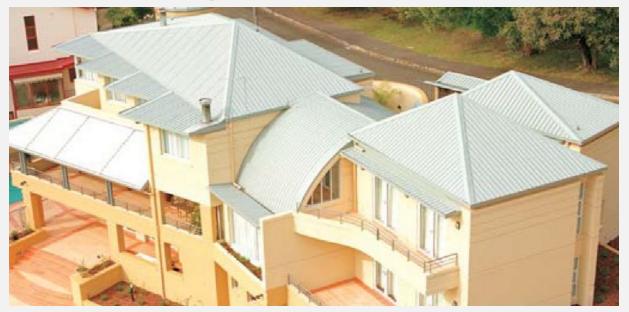

#### **Completed Building**

- Complete building solution for single floor
- UDL Wall frame concept with studs@600mm distance
- Wall & Truss members are Cold formed from Zincalume steel members (550 MPa & 150 gsm)
- Trusstite screws for assembly
- Standard Lysaght® profile sheets used for roofing & cladding (Trimdek® / Panelrib®)