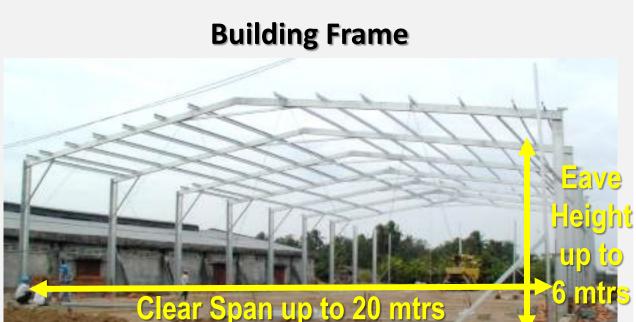

- Complete building solution for single floor
- Portal frame concept (single member for column & rafter respectively)
- Columns, Rafters & Purlins are Cold formed High Strength galvanized steel members (345/ 450 MPa & 120/ 275 gsm)
- High strength Nut-bolted assembly
- Lysaght® profile sheets used for roofing & cladding (Trimdek® / Flexiclad®)