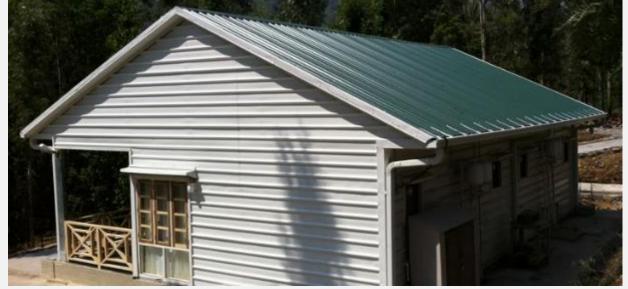

#### **Completed Building**

- Complete building solution for single floor
- UDL Wall frame concept with studs@600mm distance
- Wall & Truss members are Cold formed from Zincalume steel members (550 MPa & 150 gsm)
- Trusstite screws for assembly
- Standard Lysaght® profile sheets used for roofing & cladding (Trimdek® / Panelrib®)

#### **Completed Building**