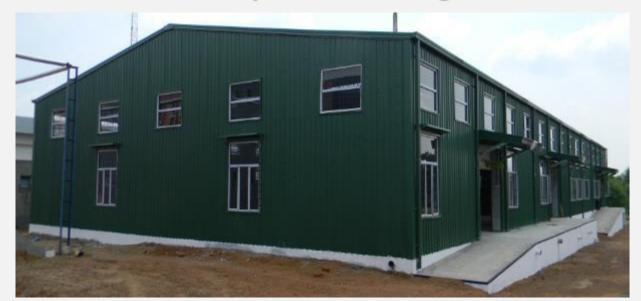

MPa & 150 gsm)
- Trusstite screws for assembly
- Standard Lysaght® profile sheets used for roofing & cladding (Trimdek® / Panelrib®)







#### **Completed Roof Solution**

- Roof truss solution with sheets or alternate material
- Truss members are Cold formed from Zincalume steel members (550 MPa & 150 gsm)
- Trusstite screws for assembly
- Standard Lysaght® profile sheets used for roofing & cladding (Trimdek®)





- Complete building solution for single floor
- Portal frame concept (single member for column & rafter respectively)
- Columns, Rafters & Purlins are Cold formed High Strength galvanized steel members (345/ 450 MPa & 120/ 275 gsm)
- High strength Nut-bolted assembly
- Lysaght® profile sheets used for roofing & cladding (Trimdek® / Flexiclad®)



#### **Completed Building**





# **OPERATING PROCEDURE**

### **Operating Procedure – Customer inputs received**



#### **Step 1 – Concept/ Arch layout & elevations**



### **Operating Procedure – Ezybuild Team Working**



#### **Step 2 – Ezybuild Team Designs and provides Construction Drawings**

#### Software Design





#### Design & Detailing sketches





#### **Construction Drawings**



### **Operating Procedure – Site Preparation**



#### **Step 3 – Site Preparation**



RCC Plinth Beam designed and completed for periphery and partition walls

• Lighter foundation helps with minimum and quicker rcc works at site



#### High quality packaging ensures factory quality delivered at site





### **Operating Procedure – Installation Team & Material Sorting**





### **Operating Procedure – Structure Skeleto