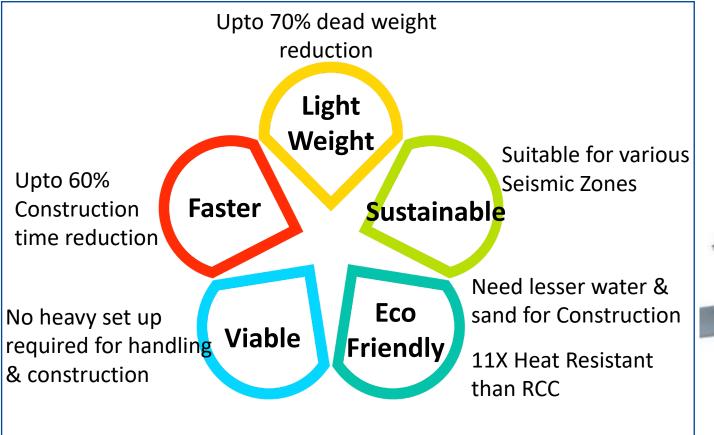

### Light Gauge Steel Frames offer overview

#### Light-gauge steel frames are made from high tensile zinc and aluminum alloy coated steel