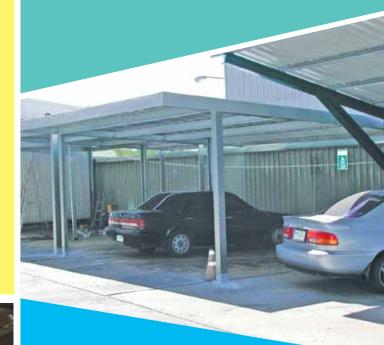

# Utility Spaces

Modular, re-locatable structures for varied applications

Our customized purpose built structures give you hassle free experience.

### Convert your existing terrace into a utility area

- Lower weight of structure compared to RCC construction
- Structure designed to withstand heavy wind speeds
- Light weight members help easy and hassle-free construction on terrace
- Consistent and welding free connections
- Can be used as temporary spaces dismountable structure
- High strength steel coated with ZINCALUME<sup>®</sup> steel ensures robust and corrosion resistant structure