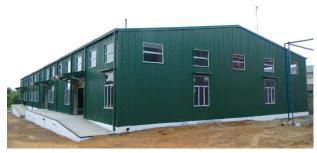

## **About PEB-Lite® solution**

- Unique, light-weight and strong are few words that define PEB-Lite® solution, a preengineered building solution, which is easy and quick to install.
- PEB-Lite® solution offers design flexibility thus not requiring you to limit your imagination while you design the building structure.
- PEB-Lite® solution is commonly used for small industrial units, warehouses, agricultural sheds, site offices, cabins, residential buildings, rooftops, etc.
- The frame of PEB-Lite® solution is formed from high strength galvanised steel members known as CEE-plus™ and ZEDplus™.

 Roofing and Wall Cladding manufactured from high strength ZINCALUME® steel or COLORBOND® steel that add strength, life and aesthetics to your building.

A GREET STATE

- PEB-Lite® solution is a light structure and therefore saves on foundation cost. It is easy to transport and provides more open area to work inside the building. It comes with marked members which are fixed using a nut and bolt system. That makes installation of the structure easy even for less skilled workers.
- Its superior design methodology offers better earthquake resistance and durability than any other conventional building system.