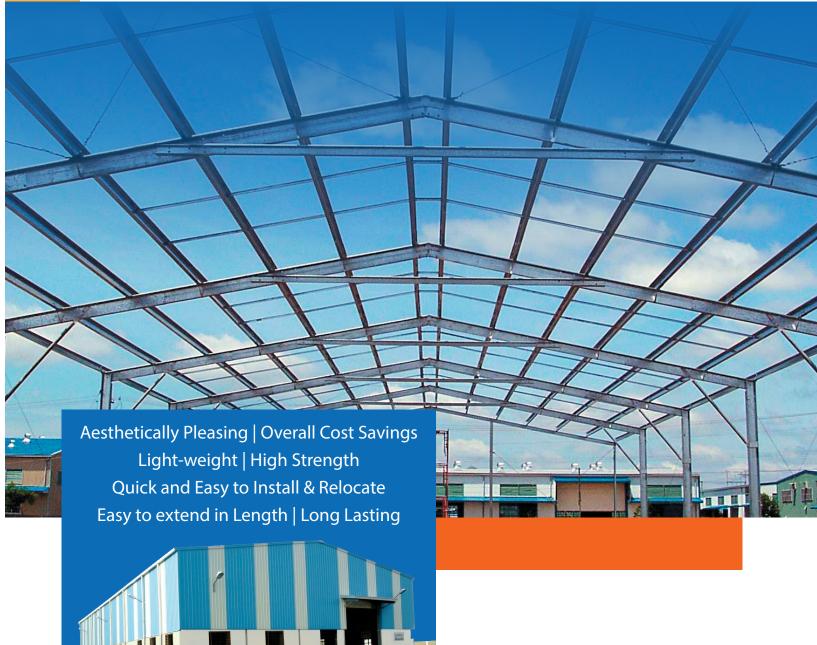

## **About PEB-Lite® solution**

- Unique, light-weight and strong are few words that define PEB-Lite® solution, a preengineered building solution, which is easy and quick to install.
- PEB-Lite® solution offers design flexibility thus not requiring you to limit your imagination while you design the building structure.
- PEB-Lite® solution is commonly used for small industrial units, warehouses, agricultural sheds, site offices, cabins, residential buildings, rooftops, etc.
- The frame of PEB-Lite® solution is formed from high strength galvanised steel members known as CEE-plus™ and ZEDplus™.

 Roofing and Wall Cladding manufactured from high strength ZINCALUME® steel or COLORBOND® steel that add strength, life and aesthetics to your building.

A GREET STATE

- PEB-Lite® solution is a light structure and therefore saves on foundation cost. It is easy to transport and provides more open area to work inside the building. It comes with marked members which are fixed using a nut and bolt system. That makes installation of the structure easy even for less skilled workers.
- Its superior design methodology offers better earthquake resistance and durability than any other conventional building system.