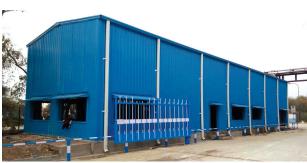

## **About PEB-Lite® solution**

- Unique, light-weight and strong are few words that define PEB-Lite® solution, a preengineered building solution, which is easy and quick to install.
- PEB-Lite® solution offers design flexibility thus not requiring you to limit your imagination while you design the building structure.
- PEB-Lite® solution is commonly used for small industrial units, warehouses, agricultural sheds, site offices, cabins, residential buildings, rooftops, etc.
- The frame of PEB-Lite® solution is formed from high strength galvanised steel members known as CEE-plus™ and ZEDplus™.

 Roofing and Wall Cladding manufactured from high strength ZINCALUME® steel or COLORBOND® steel that add strength, life and aesthetics to your building.

A GREET STATE

- PEB-Lite® solution is a light structure and therefore saves on foundation cost. It is easy to transport and provides more open area to work inside the building. It comes with marked members which are fixed using a nut and bolt system. That makes installation of the structure easy even for less skilled workers.
- Its superior design methodology offers better earthquake resistance and durability than any other conventional building system.