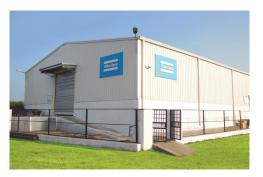

## **About PEB-Lite® solution**

- Unique, light-weight and strong are few words that define PEB-Lite® solution, a preengineered building solution, which is easy and quick to install.
- PEB-Lite® solution offers design flexibility thus not requiring you to limit your imagination while you design the building structure.
- PEB-Lite® solution is commonly used for small industrial units, warehouses, agricultural sheds, site offices, cabins, residential buildings, rooftops, etc.
- The frame of PEB-Lite® solution is formed from high strength galvanised steel members known as CEE-plus™ and ZEDplus™.

 Roofing and Wall Cladding manufactured from high strength ZINCALUME® steel or COLORBOND® steel that add strength, life and aesthetics to your building.

A GREET STATE

- PEB-Lite® solution is a light structure and therefore saves on foundation cost. It is easy to transport and provides more open area to work inside the building. It comes with marked members which are fixed using a nut and bolt system. That makes installation of the structure easy even for less skilled workers.
- Its superior design methodology offers better earthquake resistance and durability than any other conventional building system.