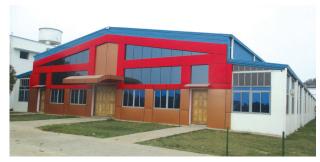

## **About PEB-Lite® solution**

- Unique, light-weight and strong are few words that define PEB-Lite® solution, a preengineered building solution, which is easy and quick to install.
- PEB-Lite® solution offers design flexibility thus not requiring you to limit your imagination while you design the building structure.
- PEB-Lite® solution is commonly used for small industrial units, warehouses, agricultural sheds, site offices, cabins, residential buildings, rooftops, etc.
- The frame of PEB-Lite® solution is formed from high strength galvanised steel members known as CEE-plus™ and ZEDplus™.

 Roofing and Wall Cladding manufactured from high strength ZINCALUME® steel or COLORBOND® steel that add strength, life and aesthetics to your building.

A GREET STATE

- PEB-Lite® solution is a light structure and therefore saves on foundation cost. It is easy to transport and provides more open area to work inside the building. It comes with marked members which are fixed using a nut and bolt system. That makes installation of the structure easy even for less skilled workers.
- Its superior design methodology offers better earthquake resistance and durability than any other conventional building system.