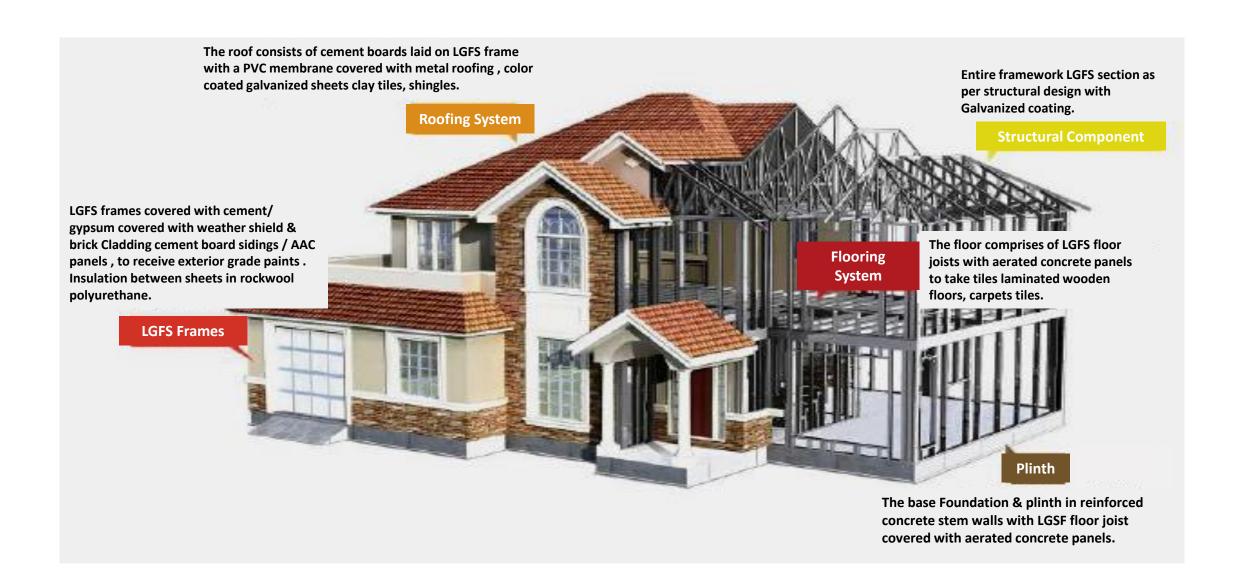

#### **LGFS Structures**

## Introduction

**EZYBUILD®** Solutions are a set of light – gauge structural buildings for Commercial, Industrial, Residential, Infrastructure, Healthcare, Agriculture & Institutional applications. These ready to install prefabricated steel building solutions are quick alternatives to conventional buildings & are offered through a dedicated network of authorized **EZYBUILD®** Solutions providers.