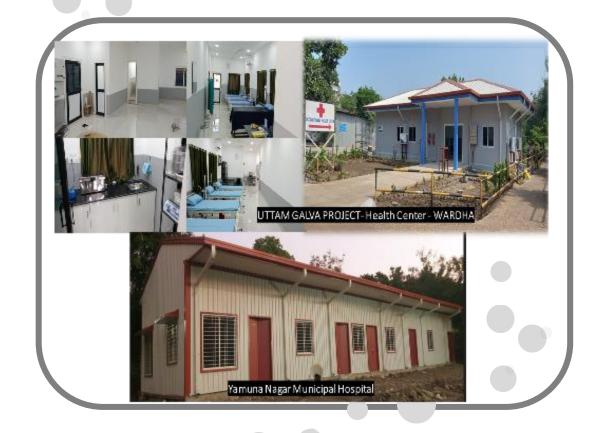

#### Healthcare

( Hospitals, Clinic and Healthcare Centers )

### **Healthcare -** Innovative Solutions for Healthier Spaces

Light-Gauge ready to install prefabricated steel building solutions are quick & Customized solutions for better design backed by Green Construction Technology for Hospitals, Clinic & Healthcare Centers.