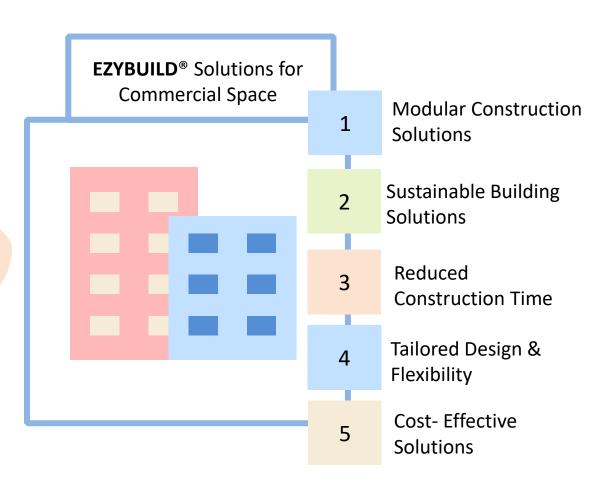

### **Commercial -** Designing Spaces, Defining Success

Roof & Wall Cladding Solutions which provides high reflective index . This Comes with high strength steel& cooler environment for **Offices**, **Roof Extension, Portal Cabins**.