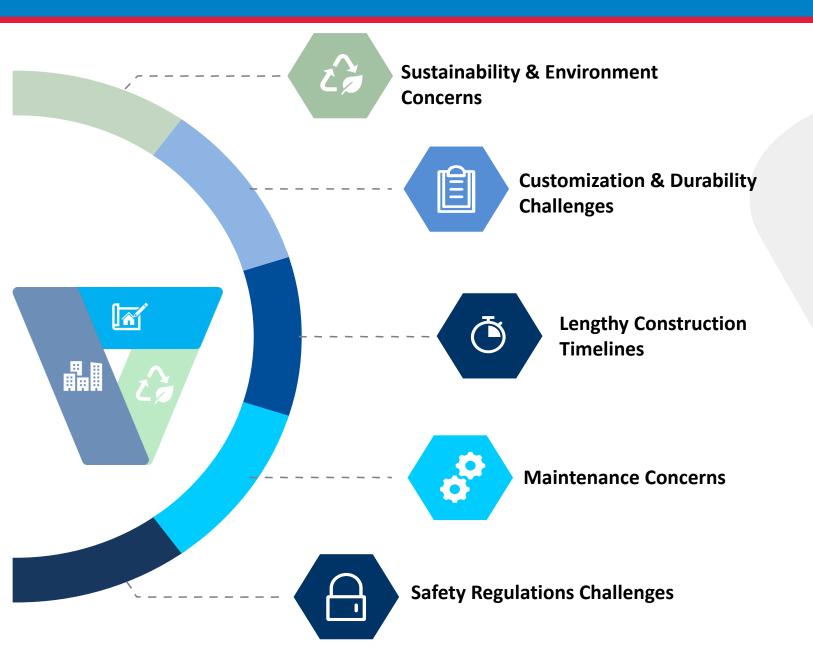

ut achieving the best in class in whatever we do.

## **Presence and Product Offerings**















#### **LGFS Structures**





## Introduction





**EZYBUILD®** Solutions are a set of light – gauge structural buildings for Commercial, Industrial, Residential, Infrastructure, Healthcare, Agriculture & Institutional applications. These ready to install prefabricated steel building solutions are quick alternatives to conventional buildings & are offered through a dedicated network of authorized **EZYBUILD®** Solutions providers.

### EZYBUILD® — end to end solutions





TOUCHING LIVES, EVERYWHERE IN EVERYWAY







QUALITY & INNOVATION



AGILITY IN DELIVERY





BEST IN CLASS

INSTALLATION SERVICES











# EZYBUILD® Solutions Working Model





## Market Challenges with RCC





# MARKET CHALLENGES

# Value Proposition Smart Sustainable Solution over conventional method



Completion time - 5-6 weeks to completely erect the whole structure



Light weight design - Cold rolled sections are light sections as compared to MS



Easy to Fabricate - Pre-Punched as per design, only needed to be screwed down



**Light Foundation -** Building weight is very light (almost 1/2 to conventional)



**Manpower saving -** Members are 1.0 – 1.5 Kg/Rm, easily 2 people can carry and fix the members



Better & Economical - Double sheeting with rock wool insulation, provides better insulation & economical solution



**Zero Maintenance –** Least maintenance required



## EZYBUILD® Solutions Product Offerings





TRUSS and WALL Solutions made of ZINCALUME® sections

**Applicatio