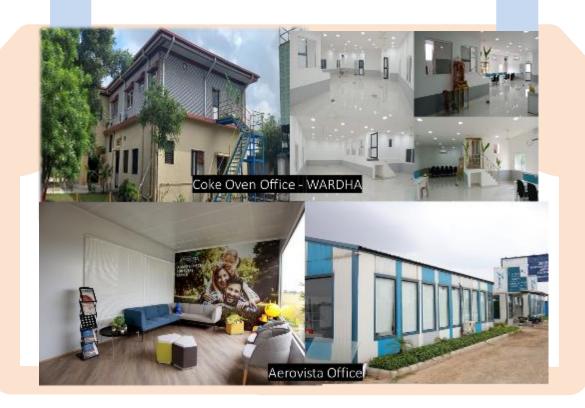

### **Commercial -** Designing Spaces, Defining Success

Roof & Wall Cladding Solutions which provides high reflective index . This Comes with high strength steel& cooler environment for **Offices**, **Roof Extension, Portal Cabins**.