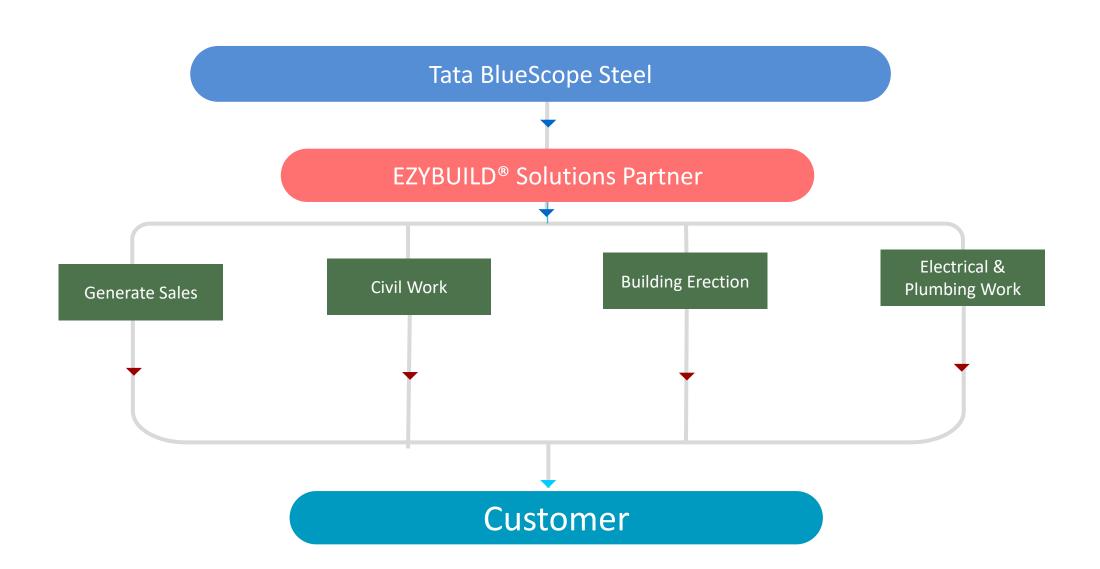

cellence: We will be passionate about achieving the best in class in whatever we do.

## **Presence and Product Offerings**















#### **LGFS Structures**





## Introduction





**EZYBUILD®** Solutions are a set of light – gauge structural buildings for Commercial, Industrial, Residential, Infrastructure, Healthcare, Agriculture & Institutional applications. These ready to install prefabricated steel building solutions are quick alternatives to conventional buildings & are offered through a dedicated network of authorized **EZYBUILD®** Solutions providers.

### EZYBUILD® — end to end solutions





TOUCHING LIVES, EVERYWHERE IN EVERYWAY







QUALITY & INNOVATION



AGILITY IN DELIVERY





BEST IN CLASS

INSTALLATION SERVICES











# EZYBUILD® Solutions Working Model





## Market Challenges with RCC





# MARKET CHALLENGES

# Value Proposition Smart Sustainable Solution over conventional method



Completion time - 5-6 weeks to completely erect the whole structure



Light weight design - Cold rolled sections are light sections as compared to MS



Easy to Fabricate - Pre-Punched as per design, only needed to be screwed down



**Light Foundation -** Building weight is very light (almost 1/2 to conventional)



**Manpower saving -** Members are 1.0 – 1.5 Kg/Rm, easily 2 people can carry and fix the members



Better & Economical - Double sheeting with rock wool insulation, provides better insulation & economical solution



**Zero Maintenance –** Least maintenance required



## EZYBUILD® Solutions Product Offerings





TRUSS and WALL Solutions made o