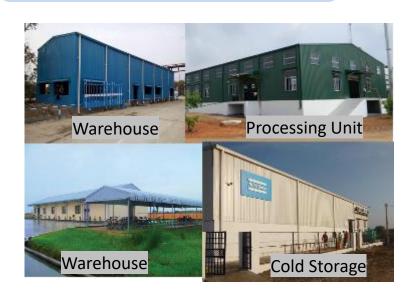

## Small Industrial Space - Building Solutions, Building the Future

EZYBUILD® Solutions for Cold Storage, Warehouse, Processing Unit comes with accurate dimensions & design Flexibility provide clear span for accommodating more than sufficient.